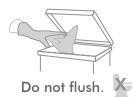

Use a fresh wipe if your wipe becomes soiled or dry.

Discard used wipes in the appropriate waste bin following your local agreed guidelines.

**STEP 6** 

Let Dry

Allow the surface to dry before use.