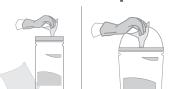

#### How to Use Gym Wipe

**Risk Assessment** 

Please follow your agreed risk assessment policy guidelines regarding the use of PPE.

Choose the dispenser type and dispense the wipe.

Wipe the surface in an S Shape moving from clean to dirty. Use the wipe flat not scrunched. Do not go over the same area twice with the same wipe.