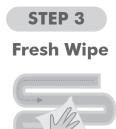

#### How to Use Gym Wipe

**Risk Assessment** 

Please follow your agreed risk assessment policy guidelines regarding the use of PPE.

Choose the dispenser type and dispense the wipe.

Wipe the surface in an S Shape moving from clean to dirty. Use the wipe flat not scrunched. Do not go over the same area twice with the same wipe.

Use a fresh wipe if your wipe becomes soiled or dry.

Discard used wipes in the appropriate waste bin following your local agreed guidelines.

**STEP 6** 

Let Dry

Allow the surface to dry before use.