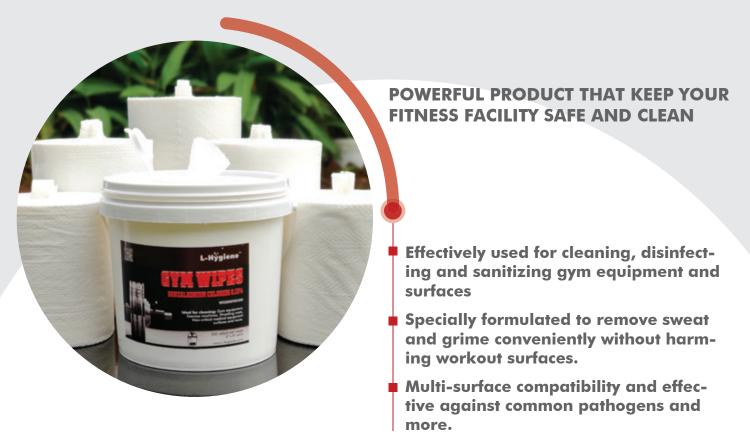

GYM WIPES

#### **Additional Features:**

- Great for seat pads, leg and arm-rests, benches, hand-grips, chrome-plating, painted surfaces, steel and rubber surfaces and electronic panels.
- Thick quality wipes made from premium materials that won't tear, rip or leaves residue.
- Safely disinfects all surfaces including electronics.