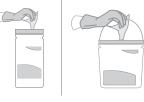

#### How to Use Gym Wipe

**Risk Assessment** 

Please follow your agreed risk assessment policy guidelines regarding the use of PPE.

Choose the dispenser type and dispense the wipe.

Wipe the surface in an S Shape moving from clean to dirty. Use the wipe flat not scrunched. Do not go over the same area twice with the same wipe.

Use a fresh wipe if your wipe becomes soiled or dry.

Discard used wipes in the appropriate waste bin following your local agreed guidelines.

**STEP 6** 

Let Dry

Allow the surface to dry before use.